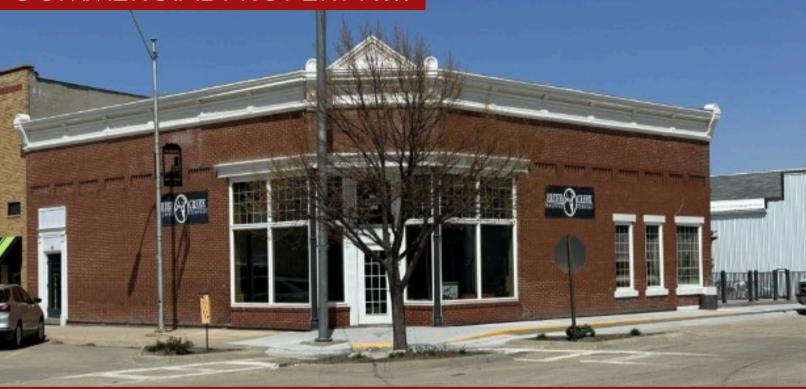

# 102 N MAIN & BRUSH CREEK BREWERY ATKINSON, NEBRASKA

TYPE: COMMERCIAL

• YEAR BUILT: 1904

• TOTAL SQUARE FOOTAGE: 4,938

• LOT SIZE: 0.11 ACRES

• TAXES: \$1,271.38/2023

• PURCHASE PRICE: \$475,000

#### **FEATURES:**

- Completely remodeled property in the center of downtown Atkinson, NE.
- Building comprised of 5 office spaces, 1,231
   sq. ft. bar area, commercial kitchen & more!
- Includes Brush Creek Brewery business and equipment.